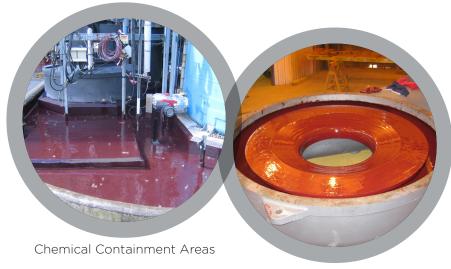

### Applications for Belzona® 4341 (Magma CR4) include:

- · Acid retaining walls
- Chemical drains and channels
- Chemical transfer and holding areas
- · Pumps bases
- Pump casings
- Tank pads
- Walkways
- Tanks

For more information, please contact your local Belzona® representative:

Belzona® 4341 Magma CR4

Secondary Containment

For further detailed information refer to:

Belzona® **Product Specification**Belzona® **Instructions For Use** 