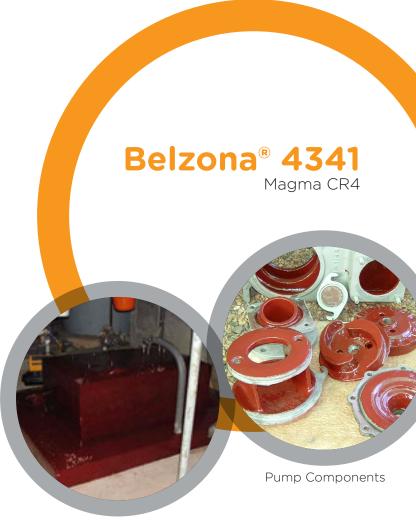

This high performance barrier coating is optimised for resistance to hot inorganic acids, such as sulphuric and hydrochloric acid.

Pump Plinths

Blower Housings

### Applications for Belzona® 4341 (Magma CR4) include:

- · Acid retaining walls
- Chemical drains and channels
- Chemical transfer and holding areas
- · Pumps bases
- Pump casings
- Tank pads
- Walkways
- Tanks