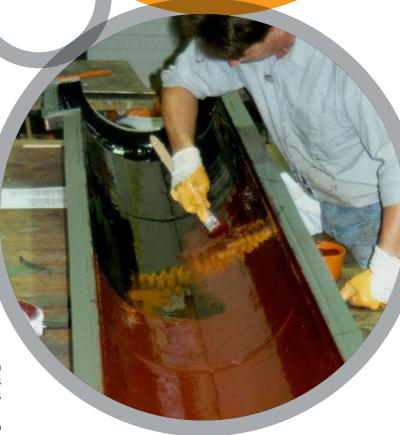

#### **Simple**

- · Easily mixed and applied
- · No specialist tools required
- No fasteners required