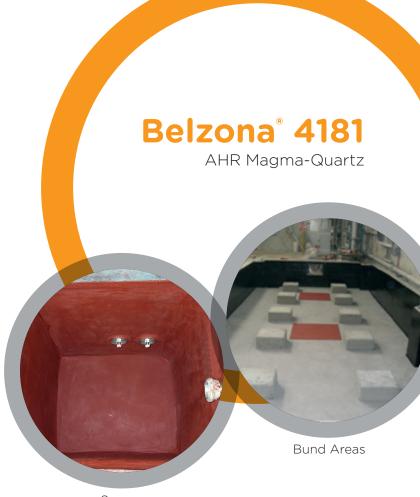

## Applications for Belzona® 4181 (AHR Magma-Quartz) include:

- Chemical drains and channels
- Bunds
- Pump bases
- Sumps
- Gulleys
- · Tank pods
- Loading docks
- Flange faces