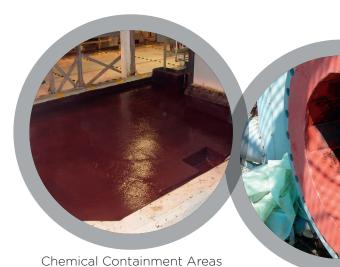

## Applications for Belzona® 4181 (AHR Magma-Quartz) include:

- Chemical drains and channels
- Bunds
- Pump bases
- Sumps
- Gulleys
- · Tank pods
- Loading docks
- Flange faces