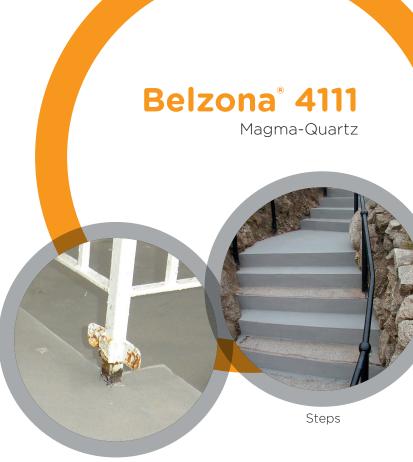

# Applications for Belzona® 4111 (Magma-Quartz) include:

- Floors
- Ramps
- Stairways
- Walkways
- Chemical storage areas
- Loading docks
- Machinery/production areas
- Channels and gratings
- Aisles
- Expansion joints
- Steps
- Loose railings