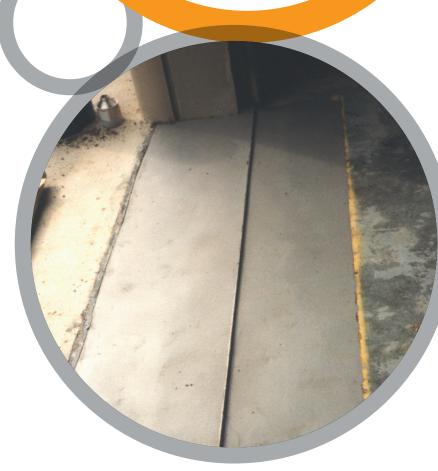

Loose Railings

**Expansion Joints** 

# Applications for Belzona® 4111 (Magma-Quartz) include:

- Floors
- Ramps
- Stairways
- Walkways
- Chemical storage areas
- Loading docks
- Machinery/production areas
- Channels and gratings
- Aisles
- Expansion joints
- Steps
- Loose railings