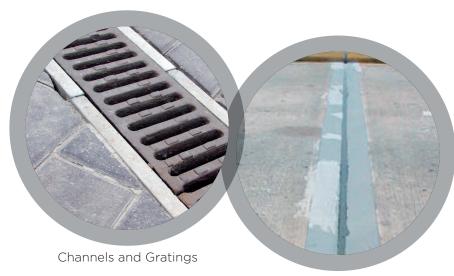

# Applications for Belzona® 4111 (Magma-Quartz) include:

- Floors
- Ramps
- Stairways
- Walkways
- Chemical storage areas
- Loading docks
- Machinery/production areas
- Channels and gratings
- Aisles
- Expansion joints
- Steps
- Loose railings